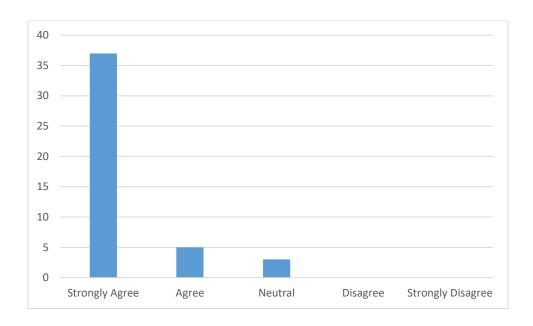

### 2. Alumni Association/Network

# **ALUMNI FEEDBACK ANALYSIS (2019-2020)**

- Admission Procedure: Most respondents strongly agree with the admission procedure.
- Alumni Association/Network of old Friends: Again, a majority strongly agree with this aspect.
- Canteen Facilities: While the majority agree, there are a few more neutral responses compared to the previous two aspects.
- Environment: Similar to canteen facilities, the majority agree, with no strong disagreements.
- Faculty: The majority agree with the quality of faculty, with very few neutral or disagreeing responses.
- Fee structure: The majority strongly agree with the fee structure.
- Infrastructure & Lab facilities: Again, the majority agree, with a few more neutral responses compared to previous aspects.
- Course of study and its relevance to the real-life application: The majority agree, with very few neutral or disagreeing responses.
- Training & Placement: Most respondents strongly agree with the training and placement opportunities provided by the college.
- Overall rating of the college: The majority give positive ratings to the college overall.