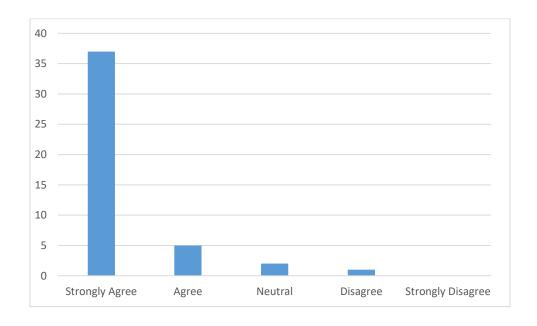

### 4. Environment

# **ALUMNI FEEDBACK ANALYSIS (2019-2020)**

- Admission Procedure: Most respondents strongly agree with the admission procedure.
- Alumni Association/Network of old Friends: Again, a majority strongly agree with this aspect.
- Canteen Facilities: While the majority agree, there are a few more neutral responses compared to the previous two aspects.
- Environment: Similar to canteen facilities, the majority agree, with no strong disagreements.
- Faculty: The majority agree with the quality of faculty, with very few neutral or disagreeing responses.
- Fee structure: The majority strongly agree with the fee structure.
- Infrastructure & Lab facilities: Again, the majority agree, with a few more neutral responses compared to previous aspects.
- Course of study and its relevance to the real-life application: The majority agree, with very few neutral or disagreeing responses.
- Training & Placement: Most respondents strongly agree with the training and placement opportunities provided by the college.
- Overall rating of the college: The majority give positive ratings to the college overall.