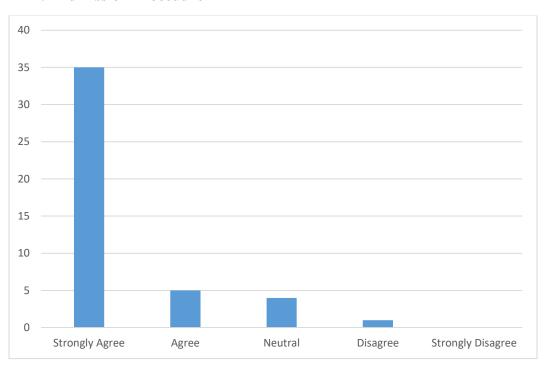

#### 1. Admission Procedure

# **ALUMNI FEEDBACK ANALYSIS (2019-2020)**

- Admission Procedure: Most respondents strongly agree with the admission procedure.
- Alumni Association/Network of old Friends: Again, a majority strongly agree with this aspect.
- Canteen Facilities: While the majority agree, there are a few more neutral responses compared to the previous two aspects.
- Environment: Similar to canteen facilities, the majority agree, with no strong disagreements.
- Faculty: The majority agree with the quality of faculty, with very few neutral or disagreeing responses.
- Fee structure: The majority strongly agree with the fee structure.
- Infrastructure & Lab facilities: Again, the majority agree, with a few more neutral responses compared to previous aspects.
- Course of study and its relevance to the real-life application: The majority agree, with very few neutral or disagreeing responses.
- Training & Placement: Most respondents strongly agree with the training and placement opportunities provided by the college.
- Overall rating of the college: The majority give positive ratings to the college overall.