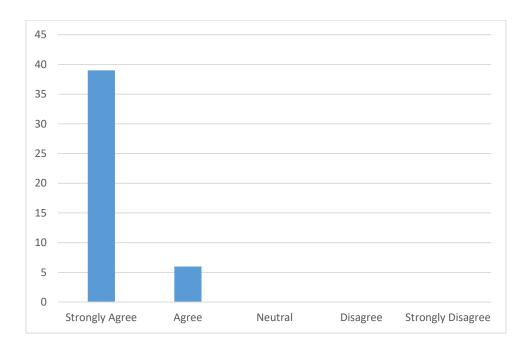

2D/HS-1, Vrindavan Yojna, Raibareilly Road, Lucknow, Ph.: 2443963, 7080111596

# Alumni Feedback 2019-2020

#### 1. Admission Procedure



### 2. Alumni Association/Network



### 3. Canteen Facilities



### 4. Environment



### 5.Faculty



#### **6.Fee Structure**



#### 7.Infrastructure & Lab Facilities



### **8.Course of Study Relevance**



# 9.Training & Placement



# 10.Overall Rating



2D/HS-1, Vrindavan Yojna, Raibareilly Road, Lucknow, Ph.: 2443963, 7080111596

# **ALUMNI FEEDBACK ANALYSIS (2019-2020)**

- Admission Procedure: Most respondents strongly agree with the admission procedure.
- Alumni Association/Network of old Friends: Again, a majority strongly agree with this aspect.
- Canteen Facilities: While the majority agree, there are a few more neutral responses compared to the previous two aspects.
- Environment: Similar to canteen facilities, the majority agree, with no strong disagreements.
- Faculty: The majority agree with the quality of faculty, with very few neutral or disagreeing responses.
- Fee structure: The majority strongly agree with the fee structure.
- Infrastructure & Lab facilities: Again, the majority agree, with a few more neutral responses c