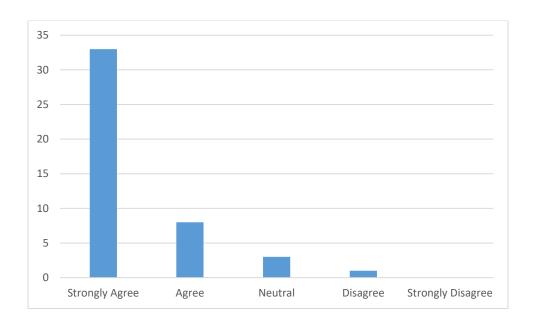

#### 1. Admission Procedure

# **ALUMNI FEEDBACK ANALYSIS (2019-2020)**

- Admission Procedure: Most respondents strongly agree with the admission procedure.
- Alumni Association/Network of old Friends: Again, a majority strongly agree with this aspect.
- Canteen Facilities: While the majority agree, there are a few more neutral responses compared to the previous two aspects.
- Environment: Similar to canteen facilities, the majority agree, with no strong disagreements.
- Faculty: The majority agree with the quality of faculty, with very few neutral or disagreeing responses.
- Fee structure: The majority strongly agree with the fee structure.
- Infrastructure & Lab facilities: Again, the majority agree, with a few more neutral responses compared to previous aspects.
- Course of study and its relevance to the real-life application: The majority agree, with very few neutral or disagreeing responses.
- Training & Placement: Most respondents strongly agree with the training and placement opportunities provided by the college.
- Overall rating of the college: The majority give positive ratings to the college overall.