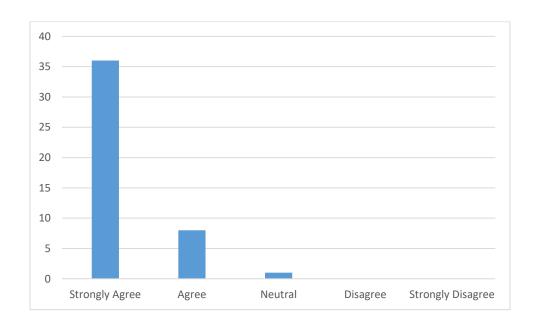

### 4. Environment

# **ALUMNI FEEDBACK ANALYSIS (2019-2020)**

- Admission Procedure: Most respondents strongly agree with the admission procedure.
- Alumni Association/Network of old Friends: Again, a majority strongly agree with this aspect.
- Canteen Facilities: While the majority agree, there are a few more neutral responses compared to the previous two aspects.
- Environment: Similar to canteen facilities, the majority agree, with no strong disagreements.
- Faculty: The majority agree with the quality of faculty, with very few neutral or disagreeing responses.
- Fee structure: The majority strongly agree with the fee structure.
- Infrastructure & Lab facilities: Again, the majority agree, with a few more neutral responses compared to previous aspects.
- Course of study and its relevance to the real-life application: The majority agree, with very few neutral or disagreeing responses.
- Training & Placement: Most respondents strongly agree with the training and placement opportunities provided by the college.
- Overall rating of the college: The majority give positive ratings to the college overall.