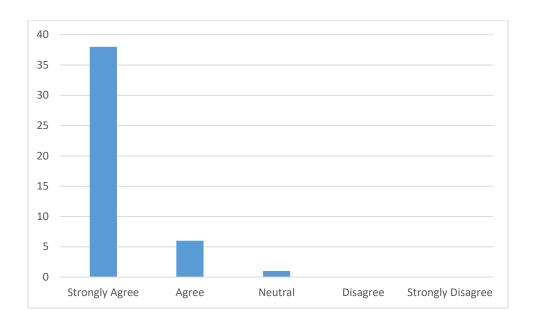

### 3. Canteen Facilities

# **ALUMNI FEEDBACK ANALYSIS (2019-2020)**

- Admission Procedure: Most respondents strongly agree with the admission procedure.
- Alumni Association/Network of old Friends: Again, a majority strongly agree with this aspect.
- Canteen Facilities: While the majority agree, there are a few more neutral responses compared to the previous two aspects.
- Environment: Similar to canteen facilities, the majority agree, with no strong disagreements.
- Faculty: The majority agree with the quality of faculty, with very few neutral or disagreeing responses.
- Fee structure: The majority strongly agree with the fee structure.
- Infrastructure & Lab facilities: Again, the majority agree, with a few more neutral responses compared to previous aspects.
- Course of study and its relevance to the real-life application: The majority agree, with very few neutral or disagreeing responses.
- Training & Placement: Most respondents strongly agree with the training and placement opportunities provided by the college.
- Overall rating of the college: The majority give positive ratings to the college overall.