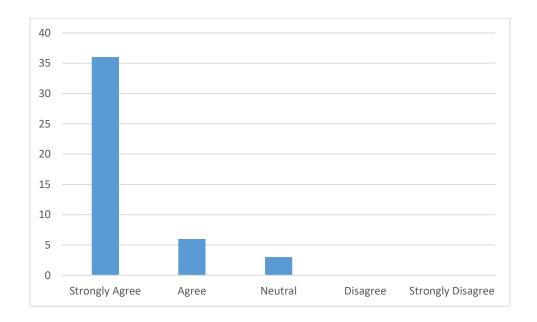

### 2. Alumni Association/Network

# **ALUMNI FEEDBACK ANALYSIS (2019-2020)**

- Admission Procedure: Most respondents strongly agree with the admission procedure.
- Alumni Association/Network of old Friends: Again, a majority strongly agree with this aspect.
- Canteen Facilities: While the majority agree, there are a few more neutral responses compared to the previous two aspects.
- Environment: Similar to canteen facilities, the majority agree, with no strong disagreements.
- Faculty: The majority agree with the quality of faculty, with very few neutral or disagreeing responses.
- Fee structure: The majority strongly agree with the fee structure.
- Infrastructure & Lab facilities: Again, the majority agree, with a few more neutral responses compared to previous aspects.
- Course of study and its relevance to the real-life application: The majority agree, with very few neutral or disagreeing responses.
- Training & Placement: Most respondents strongly agree with the training and placement opportunities provided by the college.
- Overall rating of the college: The majority give positive ratings to the college overall.