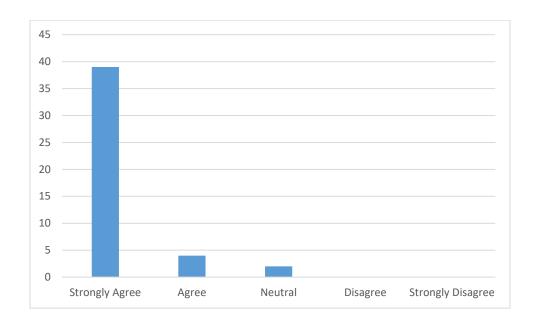

### 3. Canteen Facilities

# **ALUMNI FEEDBACK ANALYSIS (2019-2020)**

- Admission Procedure: Most respondents strongly agree with the admission procedure.
- Alumni Association/Network of old Friends: Again, a majority strongly agree with this aspect.
- Canteen Facilities: While the majority agree, there are a few more neutral responses compared to the previous two aspects.
- Environment: Similar to canteen facilities, the majority agree, with no strong disagreements.
- Faculty: The majority agree with the quality of faculty, with very few neutral or disagreeing responses.
- Fee structure: The majority strongly agree with the fee structure.
- Infrastructure & Lab facilities: Again, the majority agree, with a few more neutral responses compared to previous aspects.
- Course of study and its relevance to the real-life application: The majority agree, with very few neutral or disagreeing responses.
- Training & Placement: Most respondents strongly agree with the training and placement opportunities provided by the college.
- Overall rating of the college: The majority give positive ratings to the college overall.