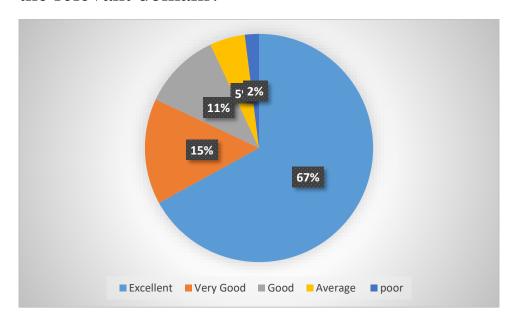

4. Is the syllabus effective in developing critical/analytical thinking?

5. Are the text books and reference materials relevant to the content of the syllabus?

6. Does the syllabus orient towards higher education?