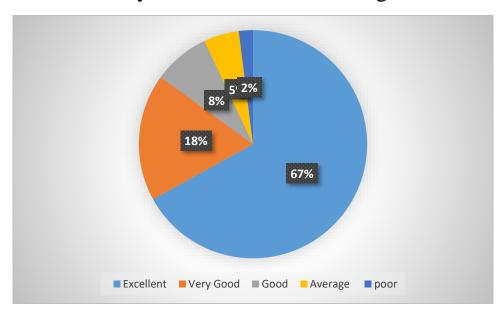

## STUDENT'S FEEDBACK FORM ON CURRICULUM (2020-2021)

1.Does the content of the syllabus satisfy the stated objectives and learning outcomes?

2. Does the syllabus cover advanced topics?

3. Whether the syllabus enhances your knowledge and skills in the relevant domain?