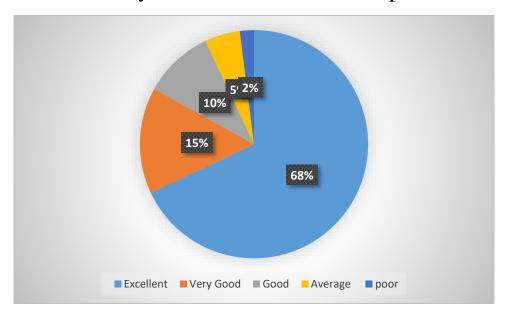

## STUDENT'S FEEDBACK FORM ON CURRICULUM (2020-2021)

1.Does the content of the syllabus satisfy the stated objectives and learning outcomes?

2. Does the syllabus cover advanced topics?

3. Whether the syllabus enhances your knowledge and skills in the relevant domain?