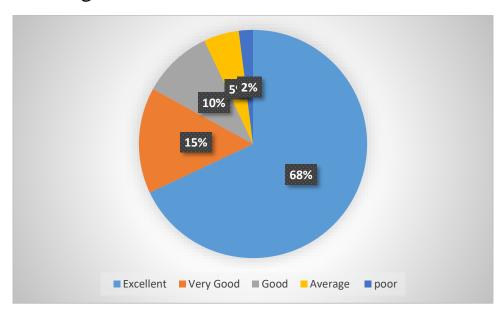

7. Does the syllabus enable the students to apply their knowledge in real life situations?

**8.** Is employability given weightage in the design and development of syllabus?

**9.** Does the syllabus promote self-study and attitude of research?