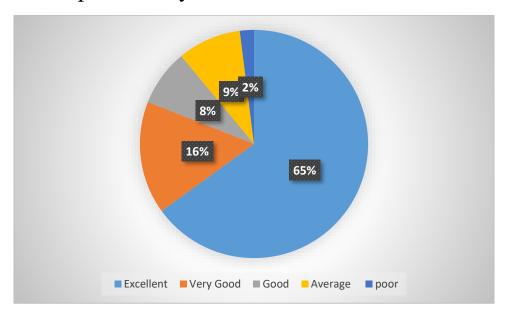

7. Does the syllabus enable the students to apply their knowledge in real life situations?

**8.** Is employability given weightage in the design and development of syllabus?

**9.** Does the syllabus promote self-study and attitude of research?