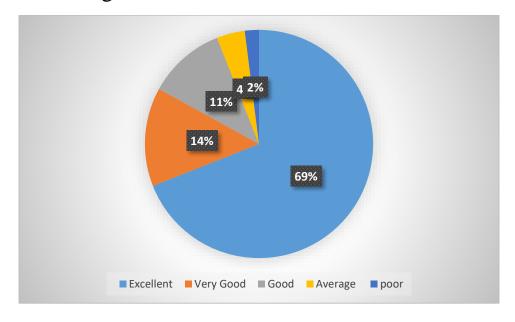

4. Is the syllabus effective in developing critical/analytical thinking?

5. Are the text books and reference materials relevant to the content of the syllabus?

6. Does the syllabus orient towards higher education?